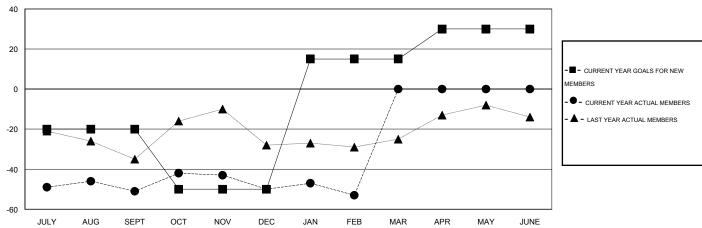

#### GOALS AND ACTUAL MEMBERS CUMULATIVE

| DROPPED CLUBS: 0 |     | 30 CLUBS OF 47 ADDED 1 OR MORE | GENDER DISTRIBUTION   |             |  |
|------------------|-----|--------------------------------|-----------------------|-------------|--|
|                  |     | NEW MEMBERS                    | MALE 8                | 13 (57.70%) |  |
|                  |     |                                | FEMALE 59             | 96 (42.30%) |  |
| DROPPED MEMBERS  |     |                                |                       |             |  |
| DECEASED         | 20  | CLICK HERE FOR HEALTH          |                       |             |  |
| CLUB CANCELLED   | 0   | ASSESSMENT DATA                | FAMILY UNIT MEMBERS   | 362         |  |
| OTHER 148        |     |                                | HEAD OF HOUSEHOLD     | 176         |  |
| TOTAL            | 168 |                                | NON-HEAD OF HOUSEHOLD | 186         |  |